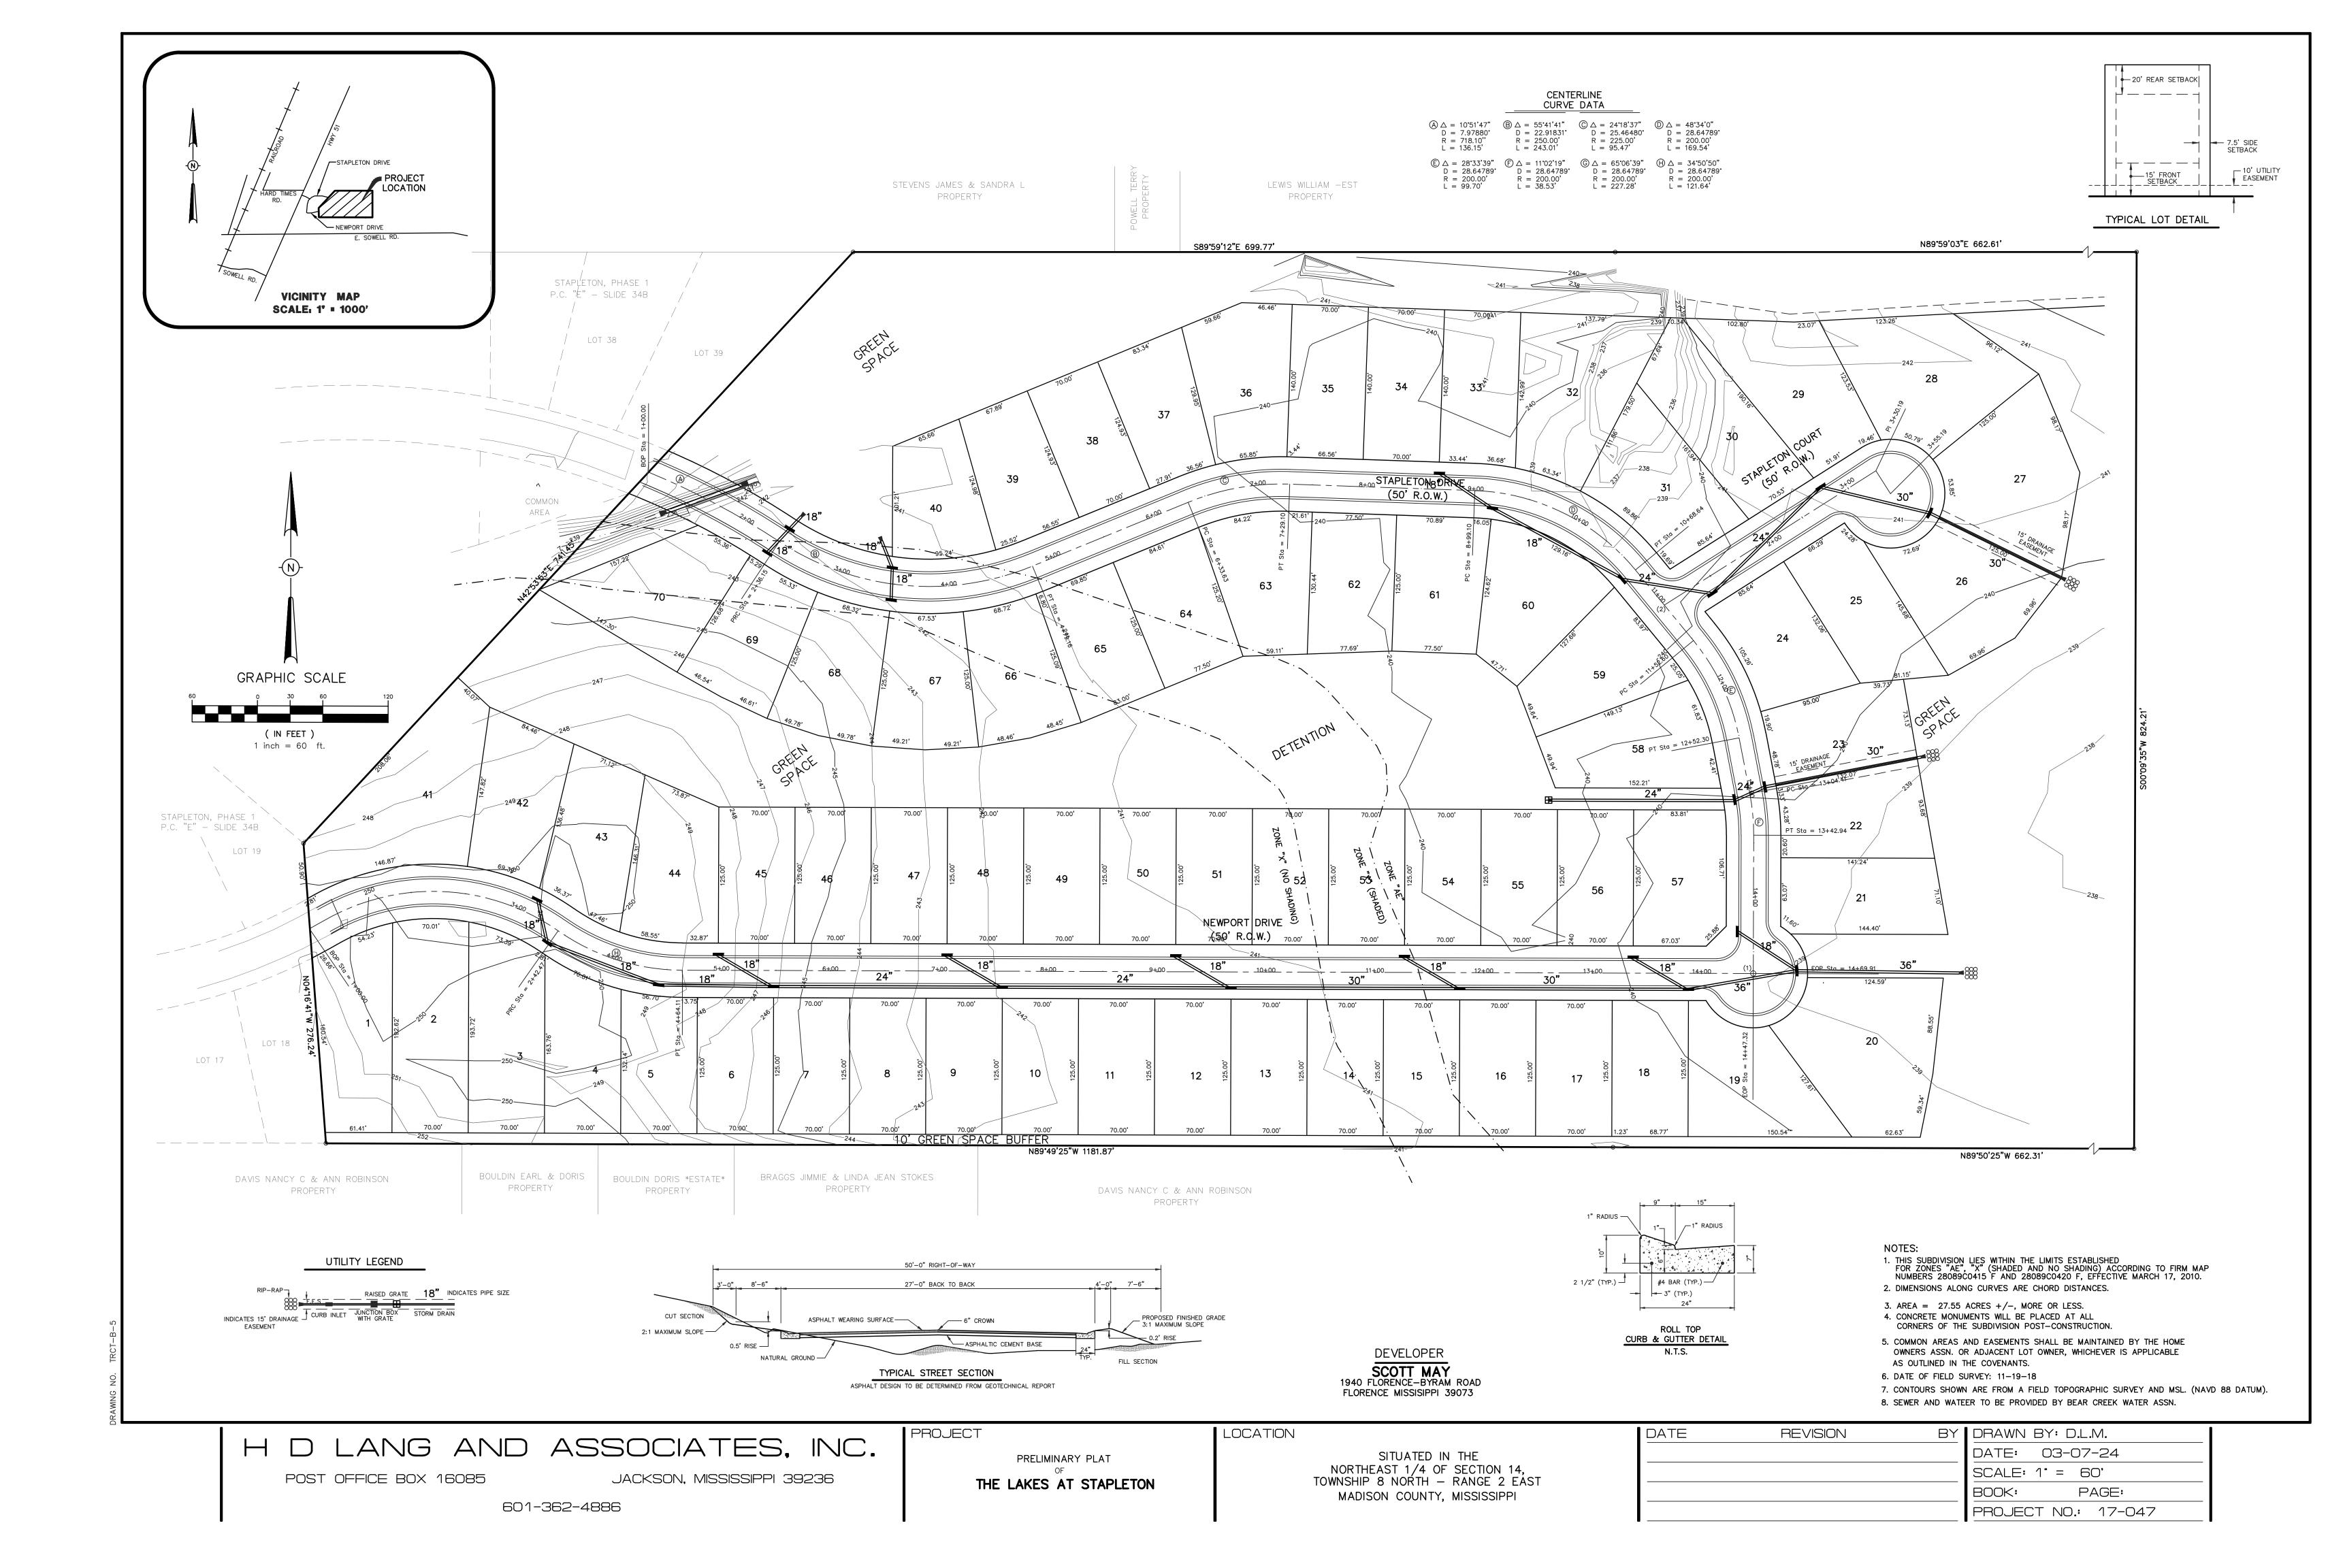

## MEMORANDUM

January 8, 2024

- To: Casey Brannon, Supervisor, District I Trey Baxter, Supervisor, District II Gerald Steen, Supervisor, District III Karl Banks, Supervisor, District IV Paul Griffin, Supervisor, District V
- From: Tim Bryan, P.E., PTOE County Engineer
- Re: Reapproval of Preliminary Plat The Lakes at Stapleton

The Engineering Department requests that the Board reapprove the preliminary plat for the above referenced subdivision. It was originally approved by the Board on April 5, 2021. According to section 201.08 of the Subdivision Regulations, construction of the subdivision must commence within 1 year of the approval of the preliminary plat or the preliminary plat and construction plans must be resubmitted for approval.